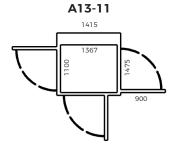

#### **PLATFORM SIZES**

This is a selection of our standard models

**Size:** 1000 x 1467 mm **Rated load:** 500 kg

**Size:** 1100 x 1467 mm **Rated load:** 500 kg

**Size:** 1000 x 1367 mm **Rated load:** 500 kg

**Size:** 1100 x 1367 mm **Rated load:** 500 kg