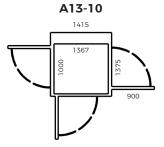

#### **PLATFORM SIZES**

This is a selection of our standard models

**Size:** 1000 x 1467 mm **Rated load:** 500 kg

**Size:** 1100 x 1467 mm **Rated load:** 500 kg

**Size:** 1000 x 1367 mm **Rated load:** 500 kg

**Size:** 1100 x 1367 mm **Rated load:** 500 kg