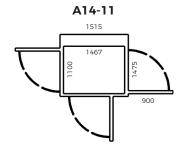

#### **PLATFORM SIZES**

This is a selection of our standard models

**Size:** 1000 x 1467 mm **Rated load:** 500 kg

**Size:** 1100 x 1467 mm **Rated load:** 500 kg

**Size:** 1000 x 1367 mm **Rated load:** 500 kg