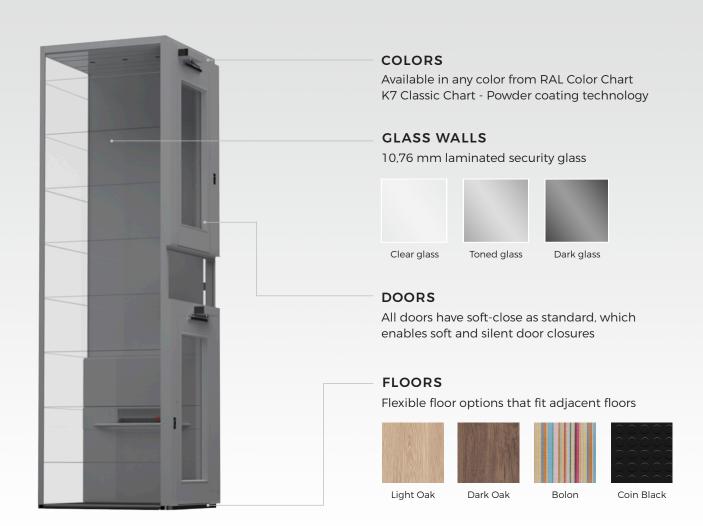

Choose from flexible solutions regarding size, color, options and glass system. thelift+ is designed in a modern and discreet Scandinavian design language that fit into most environments. thelift+ can be ordered with a unique glass system that gives an exclusive impression.

- · Class system: Unique solution of jointing glass sections
- A stable platform: Extra stable construction for the safest and best comfort
- Low noise level: Encapsulated drive package that provides low noise level when in operation: only 30dB
- **Soft-close doors**: Damping systems on doors that provide soft and silent door closures
- **EMC**: thelift+ has undergone a complete laboratory and tested regarding electromagnetic compatibility (EMC)