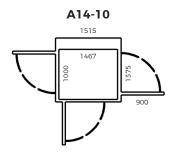

#### **PLATFORM SIZES**

This is a selection of our standard models

**Size:** 1000 x 1467 mm **Rated load:** 500 kg

**Size:** 1100 x 1467 mm **Rated load:** 500 kg

**Size:** 1000 x 1367 mm **Rated load:** 500 kg