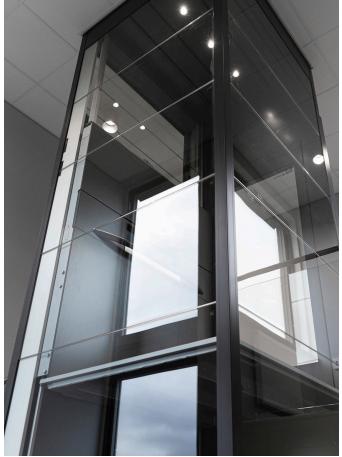

Choose from flexible solutions regarding size, color, options and glass system. thelift+ is designed in a modern and discreet Scandinavian design language that fit into most environments. thelift+ can be ordered with a unique glass system that gives an exclusive impression.

- · Class system: Unique solution of jointing glass sections
- A stable platform: Extra stable construction for the safest and best comfort
- Low noise level: Encapsulated drive package that provides low noise level when in operation: only 30dB
- **Soft-close doors**: Damping systems on doors that provide soft and silent door closures
- **EMC**: thelift+ has undergone a complete laboratory and tested regarding electromagnetic compatibility (EMC)